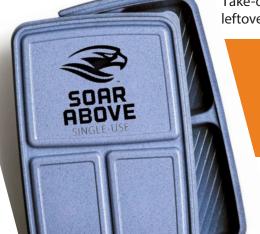

# How it works!

- **1.** Receive a TO-GO bag full of three containers, a cup and silverware. Or bring up to two clean "Soar Above" Single-Use containers to use.
- **2.** Swipe your ID with the cashier at the register.
- 3. The cashier will keep your card for only 15 minutes.
- 4. Fill your TO-GO containers with tasty foods!
- 5. Pick up your ID before you leave.

### Soar Above Single-Use Containers \$4.00

- Environmentally friendly
- Microwave and dishwasher safe
- Made to be BPA-free and FDA compliant

\* We accept Flex, SU Bucks, Cash & Credit\*